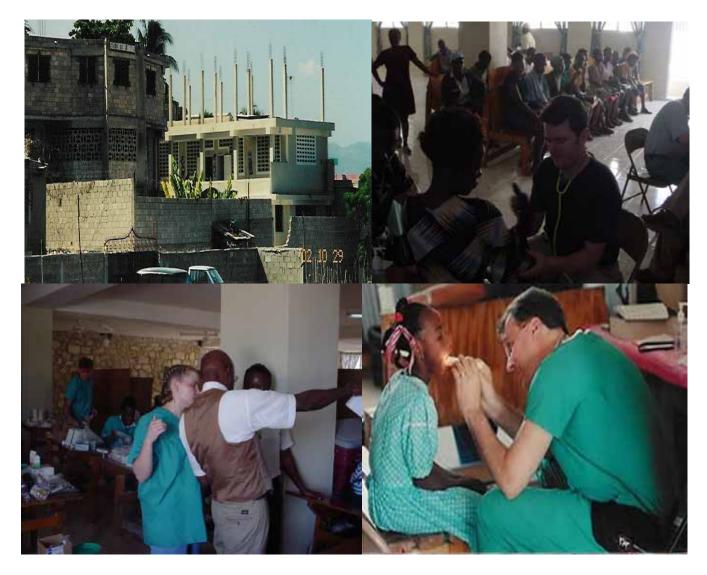

Red - #8 – (In Port-au-Prince) Emmanuel Clinic Port-au-Prince, Haiti

In 2003 Randolph World Ministries, Inc. established a relationship with Mac Burberry, one of the American directors of Haitian Christian Outreach (HCO). HCO had built a school and church in Port called Emmanuel. They had also just acquired an American Physician Assistant, Teresa Murphy who had been a full-time missionary practicing in a clinic in Seguin for the previous two years. HCO was planning to build a nice, large clinic in Port adjacent to the Emmanuel. Randolph World Ministries, Inc. provided HCO with 12 boxes of medical supplies and a promise to service their new clinic lab once it was completed. In 2007, I was able to fly from Cap to Port and service the nearly finished Emmanuel Clinic (upper left panel). I assisted in drawing the interior plans regarding the placement of cabinets, shelving, plumbing, and counter tops. I also performed three days of training for two future employees and for Teresa Murphy who came to Port from Seguin for the training. The clinic is slated to open for business around Thanksgiving